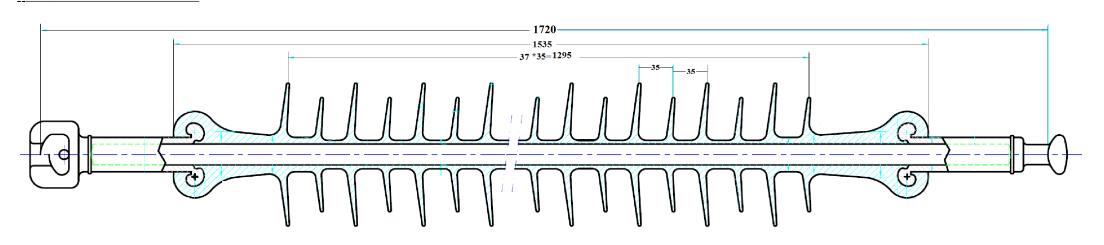

| Catalog Number      | Ur   | Specified<br>Mechanical<br>load | Section<br>Length | Creepage<br>Distance | Arcing<br>Distance | Lightning Impulse Withstand<br>Voltage > |           |          | Power Frequency<br>Withstand Voltage > |  |
|---------------------|------|---------------------------------|-------------------|----------------------|--------------------|------------------------------------------|-----------|----------|----------------------------------------|--|
|                     | [kV] | [kN]                            | [mm]              | [mm]                 | [mm]               | Pos. [kV]                                | Neg. [kV] | Dry [kV] | Wet [kV]                               |  |
| TS-120-1720-SB-36-Z | 132  | 120                             | 1720              | 5145                 | 1595               | 750                                      | 765       | 510      | 440                                    |  |

| Number of sheds          | 38  |
|--------------------------|-----|
| Big shed diameter [mm]   | 150 |
| Small shed diameter [mm] | 120 |
| Shed angel               | 8   |

| Length of rod [mm]     | 1645 |
|------------------------|------|
| Rod diameter [mm]      | 18   |
| Housing thickness [mm] | 4    |
| approx. weight [kg]    | 9.5  |